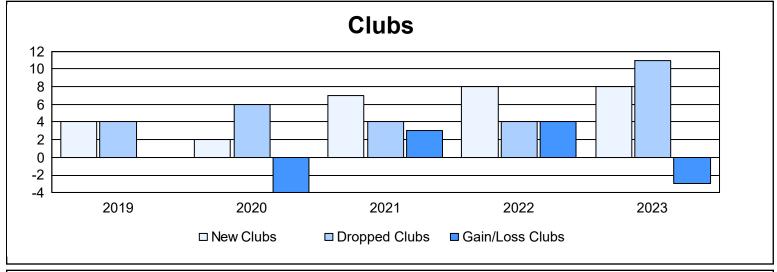

| Year      | New<br>Clubs | Dropped<br>Clubs | Gain/<br>Loss<br>Clubs | New<br>Members | Charter<br>Members | Reinstate<br>Members | Transfer<br>Members | Total<br>Member<br>Added | Total<br>Members<br>Dropped | Gain/<br>Loss<br>Members |
|-----------|--------------|------------------|------------------------|----------------|--------------------|----------------------|---------------------|--------------------------|-----------------------------|--------------------------|
| 2018-2019 | 4            | 4                | 0                      | 274            | 89                 | 15                   | 13                  | 391                      | 404                         | -13                      |
| 2019-2020 | 2            | 6                | -4                     | 171            | 42                 | 8                    | 14                  | 235                      | 480                         | -245                     |
| 2020-2021 | 7            | 4                | 3                      | 579            | 162                | 56                   | 18                  | 815                      | 386                         | 429                      |
| 2021-2022 | 8            | 4                | 4                      | 477            | 189                | 44                   | 13                  | 723                      | 592                         | 131                      |
| 2022-2023 | 8            | 11               | -3                     | 402            | 201                | 9                    | 20                  | 632                      | 663                         | -31                      |
| Average   | 6            | 6                | 0                      | 381            | 137                | 26                   | 16                  | 559                      | 505                         | 54                       |