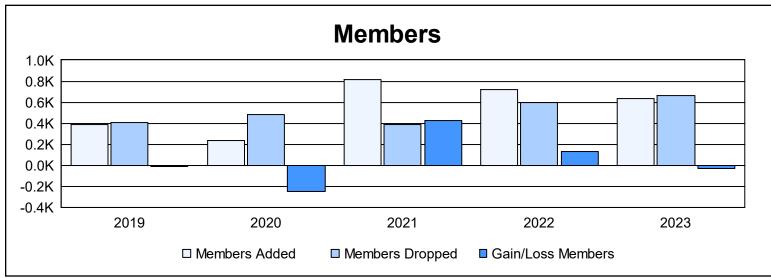

| Year      | New<br>Clubs | Dropped<br>Clubs | Gain/<br>Loss<br>Clubs | New<br>Members | Charter<br>Members | Reinstate<br>Members | Transfer<br>Members | Total<br>Member<br>Added | Total<br>Members<br>Dropped | Gain/<br>Loss<br>Members |
|-----------|--------------|------------------|------------------------|----------------|--------------------|----------------------|---------------------|--------------------------|-----------------------------|--------------------------|
| 2018-2019 | 4            | 4                | 0                      | 274            | 89                 | 15                   | 13                  | 391                      | 404                         | -13                      |
| 2019-2020 | 2            | 6                | -4                     | 171            | 42                 | 8                    | 14                  | 235                      | 480                         | -245                     |
| 2020-2021 | 7            | 4                | 3                      | 579            | 162                | 56                   | 18                  | 815                      | 386                         | 429                      |
| 2021-2022 | 8            | 4                | 4                      | 477            | 189                | 44                   | 13                  | 723                      | 592                         | 131                      |
| 2022-2023 | 8            | 11               | -3                     | 402            | 201                | 9                    | 20                  | 632                      | 663                         | -31                      |
| Average   | 6            | 6                | 0                      | 381            | 137                | 26                   | 16                  | 559                      | 505                         | 54                       |